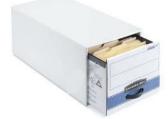

## Reference Sheet

# **Box Size Guidelines**



To help us serve you better, please refer to the following container sizes and weights for estimating the volume and cost of your shred pick-up.



#### **Legal File Drawer**

11" x 15" x 36"

85 lbs.\*



#### **Legal File Box**

11" x 15" x 24"

55 lbs.\*



#### **Letter Storage Drawer**

11" x 12" x 24"

45 lbs.\*



### **Letter Storage Box**

11" x 12" x 16"

30 lbs.\*



#### **Copy Paper Box**

9" x 11" x 18"

25 lbs.\*

\*Weights are approximate.

Actual weight depends on fullness of container.

Don't forget, we offer Storage & e-Recycling Destruction Any questions please contact us at 1-888-800-1552 or customerservice@infoshred.com