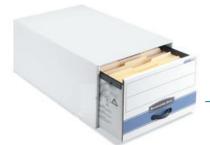

## Reference Sheet

# **Box Size Guidelines**



To help us serve you better, please refer to the following container sizes and weights for estimating the volume and cost of your shred pick-up.



#### **Legal File Drawer**

11" x 15" x 36"

85 lbs.\*



#### **Legal File Box**

11" x 15" x 24"

55 lbs.\*



#### **Letter Storage Drawer**

11" x 12" x 24"

45 lbs.\*



### **Letter Storage Box**

11" x 12" x 16"

30 lbs.\*



#### **Copy Paper Box**

9" x 11" x 18"

25 lbs.\*

\*Weights are approximate.

Actual weight depends on fullness of container.

Don't forget, we offer Storage & e-Recycling Destruction Any questions please contact us at 1-888-800-1552 or customerservice@infoshred.com