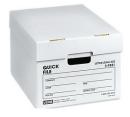

#### **Copy Paper Box**

9" x 11" x 18"

25 lbs.\*

\*Weights are approximate.

Actual weight depends on fullness of container.

Don't forget, we offer Storage & e-Recycling Destruction Any questions please contact us at 1-888-800-1552 or customerservice@infoshred.com