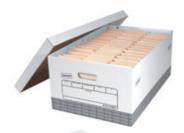

## Reference Sheet

# **Box Size Guidelines**



To help us serve you better, please refer to the following container sizes and weights for estimating the volume and cost of your shred pick-up.



#### **Legal File Drawer**

11" x 15" x 36"

85 lbs.\*



#### **Legal File Box**

11" x 15" x 24"

55 lbs.\*



#### **Letter Storage Drawer**

11" x 12" x 24"

45 lbs.\*



### **Letter Storage Box**

11" x 12" x 16"

30 lbs.\*



#### **Copy Paper Box**

9" x 11" x 18"

25 lbs.\*

\*Weights are approximate.

Actual weight depends on fullness of container.

Don't forget, we offer Storage & e-Recycling Destruction Any questions please contact us at 1-888-800-1552 or customerservice@infoshred.com